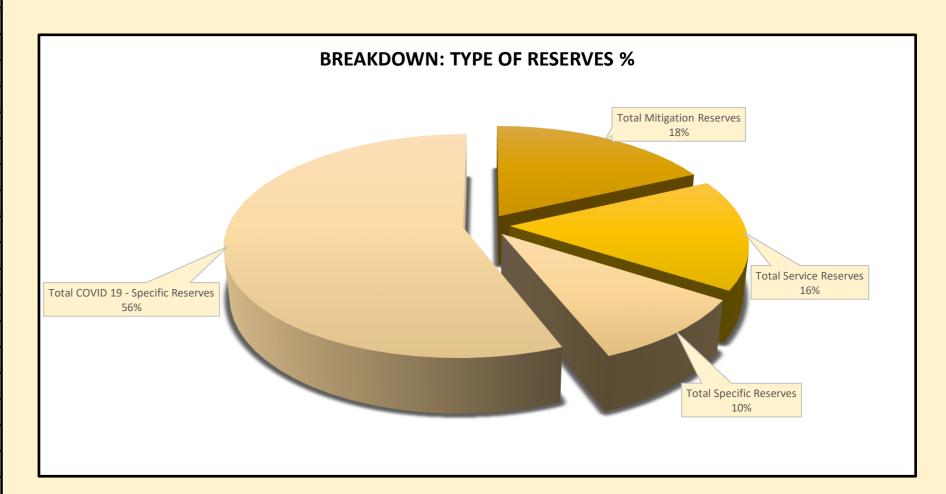

| RESERVE                               | Balance as at<br>1.4.22 | Proposed Drawdown/<br>contribution | Forecast balance<br>31.3.23 |
|---------------------------------------|-------------------------|------------------------------------|-----------------------------|
| Total General Fund Earmarked Reserves | 9,472                   | (435)                              | 9,037                       |
| Total Mitigation Reserves             | 6,207                   | (13)                               | 6,194                       |
| Total Service Reserves                | 1,932                   | (37)                               | 1,895                       |
| Total Specific Reserves               | 960                     | (12)                               | 948                         |
| Total COVID 19 - Specific Reserves    | 373                     | (373)                              | 0                           |